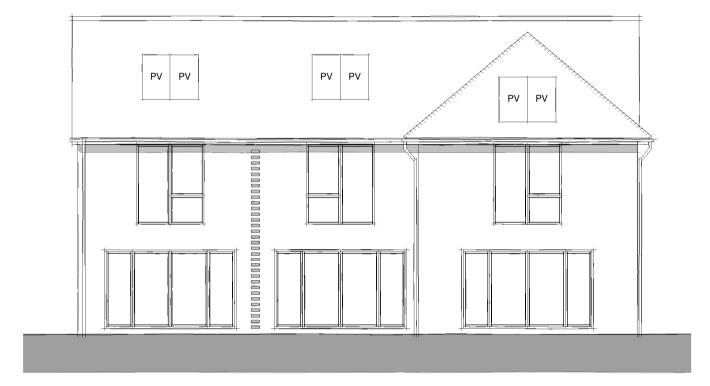

#### Materials:

Roof: Plain clay tiles to be selected

Walls: Selected multi stock bricks

Fenetration: Selected casements windows and french doors colour to be confirmed.

RHS Elevation 1:100

Rear Elevation 1:100